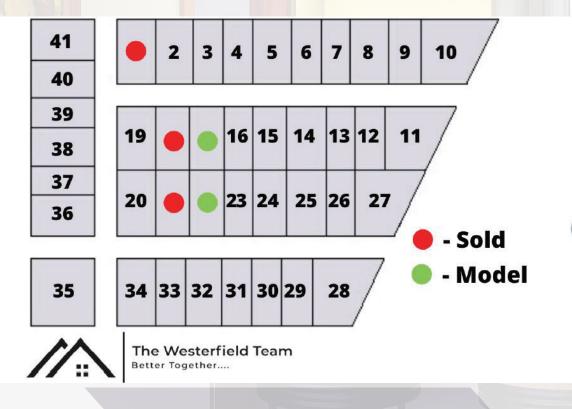

## **Available Lots**

SUBDIVISION

- Multiple Lots to Pick From
- Choose Your Own Builder
  - Davenport School
- Walkway to Jackson Elem.
- Minutes to Shopping, Dining, etc.
  - Easy Access to I-280
  - Protective Covenants
  - 1 Story min 1400 sq ft
    - 1.5+ min 1800 sq ft
  - Minutes from West Lake Park